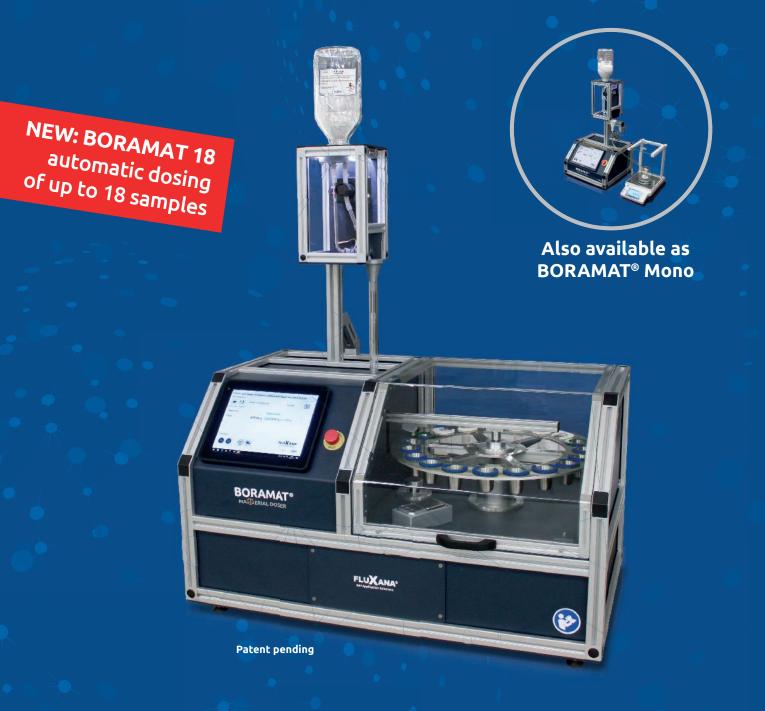

# NEW: BORAMAT® 18 Material Doser

#### **BORAMAT® 18**

Dosing of up to 18 samples of flux with the automatic dosing machine BORAMAT<sup>®</sup> 18. Greatly improve the efficiency and precision of your weighing routine and save time during sample preparation in your XRF laboratory. The intelligent software and monitoring functions minimize error and increase security in the whole weighing process.

#### **BORAMAT® Mono**

The BORAMAT<sup>®</sup> Mono is an automatic dosing machine for flux in XRF analysis. It is designed to improve day-to-day routine in the laboratory, allowing the user to weigh faster and monitor every weighing. Since it is compatible with all common laboratory scales, it can be installed in most laboratories without having to invest in a new scale.