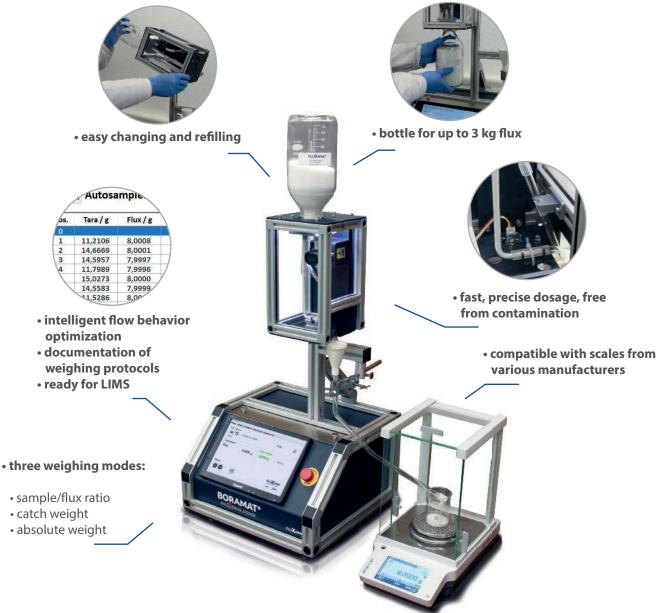

#### **BORAMAT® Mono**

The BORAMAT<sup>®</sup> Mono is an automatic dosing machine for flux in XRF analysis. It is designed to improve day-to-day routine in the laboratory, allowing the user to weigh faster and monitor every weighing. Since it is compatible with all common laboratory scales, it can be installed in most laboratories without having to invest in a new scale.

#### Scale

The BORAMAT<sup>®</sup> Material Doser is compatible with all common professional laboratory scales that have an RS232 serial port. This will allow most customers to **use a scale that is already in their laboratory**. If you require a new scale, we can provide a scale optimized for dosing with the BORAMAT<sup>®</sup>.