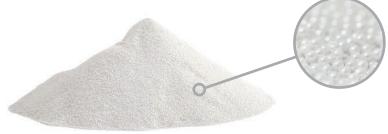

# Lithium Borates

Borate flux with guaranteed purity, **especially designed for use with the BORAMAT**<sup>®</sup>. The flux consists of micro beads allowing precise dosing and creating a perfect surface when dissolved in a fusion machine. It is anhydrous and has a low loss on iginition.