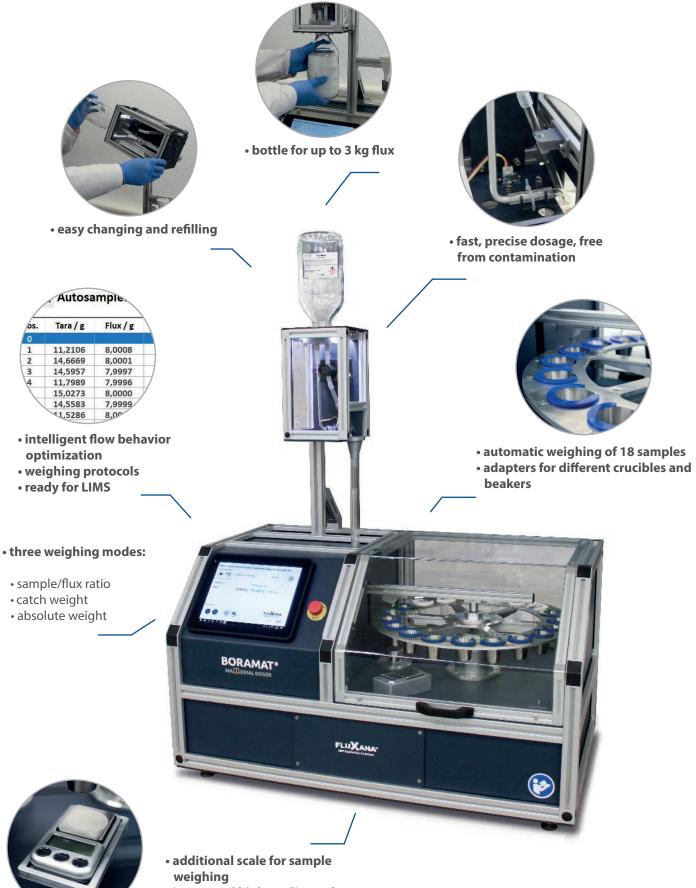

#### **BORAMAT® 18**

Dosing of up to 18 samples of flux with the automatic dosing machine BORAMAT<sup>®</sup> 18. Greatly improve the efficiency and precision of your weighing routine and save time during sample preparation in your XRF laboratory. The intelligent software and monitoring functions minimize error and increase security in the whole weighing process.

• integrated high quality scale

#### Scale

The BORAMAT<sup>®</sup> Material Doser is compatible with all common professional laboratory scales that have an RS232 serial port. This will allow most customers to **use a scale that is already in their laboratory**. If you require a new scale, we can provide a scale optimized for dosing with the BORAMAT<sup>®</sup>.

#### Example weighing 8 g of FX-X65-2P

| Pos   | Flux / g |
|-------|----------|
| 1     | 8.0008   |
| 2     | 8.0001   |
| 3     | 7.9997   |
| 4     | 7.9996   |
| 5     | 8.0000   |
| б     | 7.9999   |
| 7     | 8.0001   |
| 8     | 8.0000   |
| 9     | 7.9998   |
| 10    | 8.0007   |
| 11    | 7.9998   |
| 12    | 7.9997   |
| 13    | 7.9996   |
| 14    | 8.0001   |
| 15    | 7.9998   |
| 16    | 8.0002   |
| 17    | 8.0001   |
| 18    | 8.0005   |
| Mean  | 8.0000   |
| Stdev | 0.0003   |