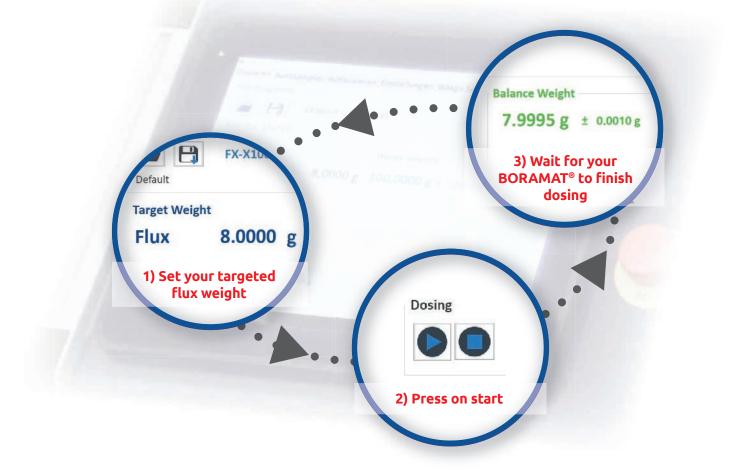

process.



• integrated high quality scale

#### **BORAMAT® Mono**

The BORAMAT<sup>®</sup> Mono is an automatic dosing machine for flux in XRF analysis. It is designed to improve day-to-day routine in the laboratory, allowing the user to weigh faster and monitor every weighing. Since it is compatible with all common laboratory scales, it can be installed in most laboratories without having to invest in a new scale.



#### Scale

The BORAMAT<sup>®</sup> Material Doser is compatible with all common professional laboratory scales that have an RS232 serial port. This will allow most customers to **use a scale that is already in their laboratory**. If you require a new scale, we can provide a scale optimized for dosing with the BORAMAT<sup>®</sup>.



#### Easy and quick three step dosing



### **Technical Data**

| Technical Data            | BORAMAT®<br>Mono                                                 | BORAMAT®<br>18                  |  |
|---------------------------|------------------------------------------------------------------|---------------------------------|--|
| Weight                    | 17 kg                                                            | 66 kg                           |  |
| Power connection          | 100-240 V<br>50/60 Hz                                            | 100-240 V<br>50/60 Hz           |  |
| Length                    | 390 mm                                                           | 860 mm                          |  |
| Width                     | 370 mm                                                           | 560 mm